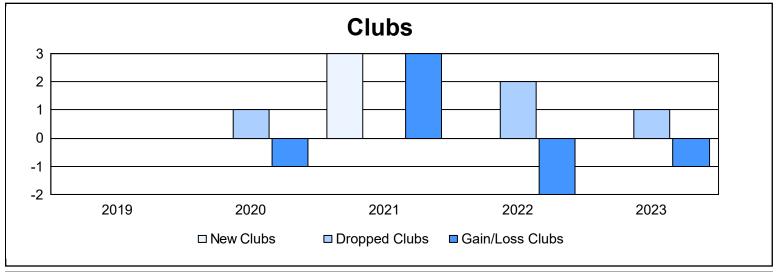

District 110BN As of June 2023 Cumulative

| Year      | New<br>Clubs | Dropped<br>Clubs | Gain/<br>Loss<br>Clubs | New<br>Members | Charter<br>Members | Reinstate<br>Members | Transfer<br>Members | Total<br>Member<br>Added | Total<br>Members<br>Dropped | Gain/<br>Loss<br>Members |
|-----------|--------------|------------------|------------------------|----------------|--------------------|----------------------|---------------------|--------------------------|-----------------------------|--------------------------|
| 2018-2019 | 0            | 0                | 0                      | 86             | 0                  | 3                    | 19                  | 108                      | 197                         | -89                      |
| 2019-2020 | 0            | 1                | -1                     | 109            | 1                  | 23                   | 13                  | 146                      | 169                         | -23                      |
| 2020-2021 | 3            | 0                | 3                      | 45             | 61                 | 5                    | 7                   | 118                      | 97                          | 21                       |
| 2021-2022 | 0            | 2                | -2                     | 50             | 0                  | 7                    | 6                   | 63                       | 180                         | -117                     |
| 2022-2023 | 0            | 1                | -1                     | 93             | 0                  | 13                   | 3                   | 109                      | 140                         | -31                      |
| Average   | 1            | 1                | 0                      | 77             | 12                 | 10                   | 10                  | 109                      | 157                         | -48                      |