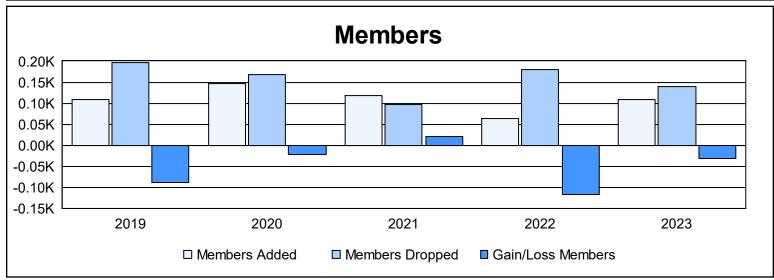

District 110BN As of June 2023 Cumulative

| Year      | New<br>Clubs | Dropped<br>Clubs | Gain/<br>Loss<br>Clubs | New<br>Members | Charter<br>Members | Reinstate<br>Members | Transfer<br>Members | Total<br>Member<br>Added | Total<br>Members<br>Dropped | Gain/<br>Loss<br>Members |
|-----------|--------------|------------------|------------------------|----------------|--------------------|----------------------|---------------------|--------------------------|-----------------------------|--------------------------|
| 2018-2019 | 0            | 0                | 0                      | 86             | 0                  | 3                    | 19                  | 108                      | 197                         | -89                      |
| 2019-2020 | 0            | 1                | -1                     | 109            | 1                  | 23                   | 13                  | 146                      | 169                         | -23                      |
| 2020-2021 | 3            | 0                | 3                      | 45             | 61                 | 5                    | 7                   | 118                      | 97                          | 21                       |
| 2021-2022 | 0            | 2                | -2                     | 50             | 0                  | 7                    | 6                   | 63                       | 180                         | -117                     |
| 2022-2023 | 0            | 1                | -1                     | 93             | 0                  | 13                   | 3                   | 109                      | 140                         | -31                      |
| Average   | 1            | 1                | 0                      | 77             | 12                 | 10                   | 10                  | 109                      | 157                         | -48                      |